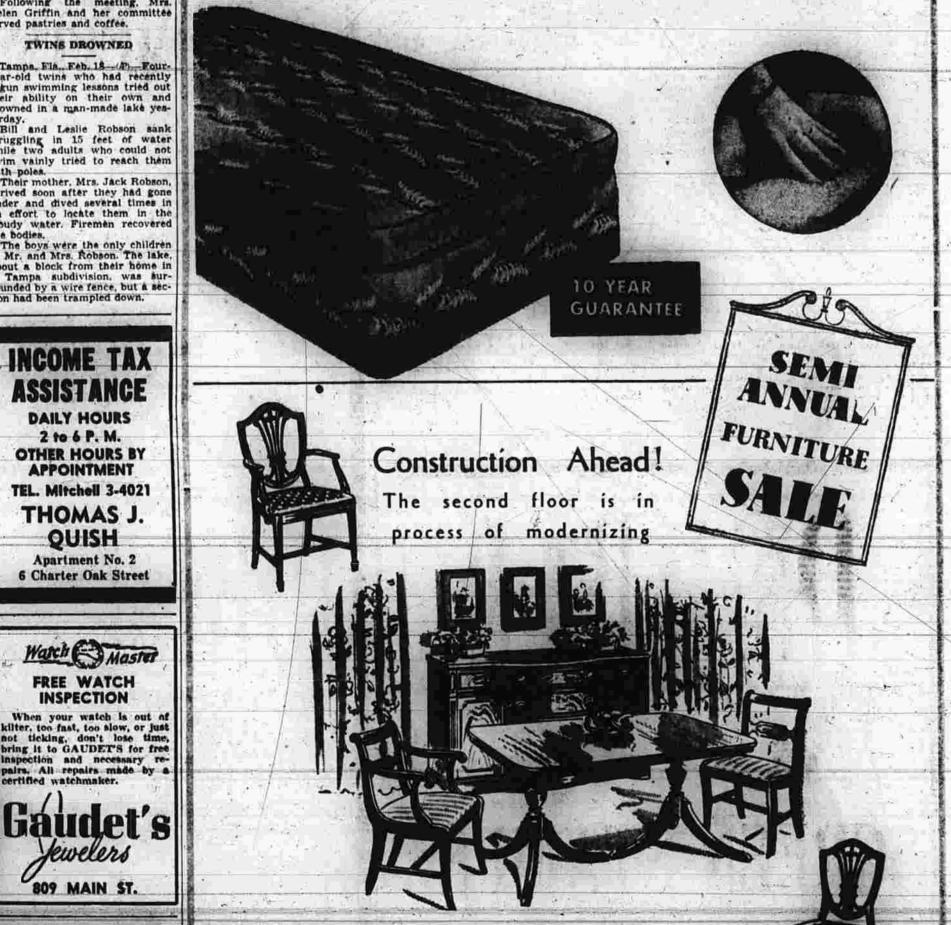

So now's the time to buy dining rooms

They're hammering and sawing on our second floor. Soon painters and carpet layers will move in. We need allow room for the workmen, so, if you can stand the din, you'll save plenty on dining rooms and individual dining pieces right now. Practically everything is reduced, including nationally advertised Drexel Open Stock Furniture. Here are samples of the savings:

You save \$40.00 on the complete dining room pictured. It includes the much-wanted 60-inch credenza buffet with storage space clear to the floor ... an extension Duncan Phyfe table . . . and your choice of Hepplewhite shield-back or Empire chairs. Usually \$315.00 for 8 pieces including arm and 5 side chairs. Sale price \$275.00. \$98.50 Cherry Drop-leaf Extension Table with shaped leaves; 201/2 x 36 inches closed; 36 x 48